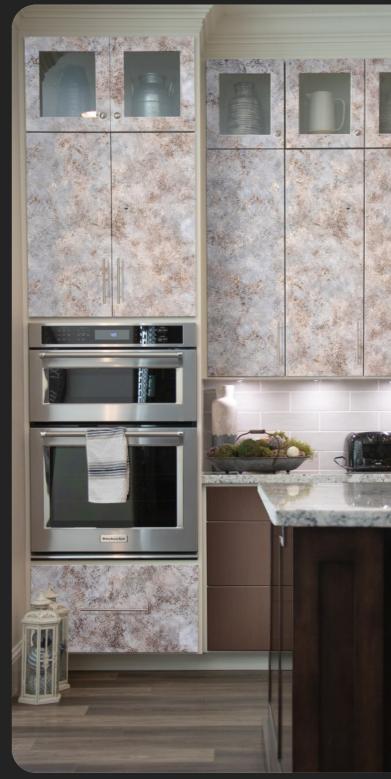

GL - 8502 P

Size : 8' X 4'

GL - 8571 \, 🕑

Size : 8' X 4'

GL - 8579 \, 🕑

GL - 215 🛛 🛛 🛛

There can be colour variation in material from different batches, It is advised to use same batch material to avoid colour variations. Actual colour of the laminates sheet may vary from this brochure.