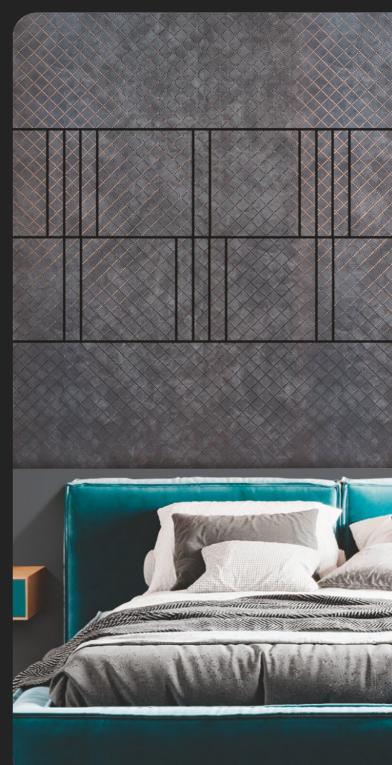

GL - 8502 P

Size : 8' X 4'

GL - 8571 \, 🕑

Size : 8' X 4'

GL - 8579 \, 🕑

GL - 215 🛛 🛛 🛛

There can be colour variation in material from different batches, It is advised to use same batch material to avoid colour variations. Actual colour of the laminates sheet may vary from this brochure.