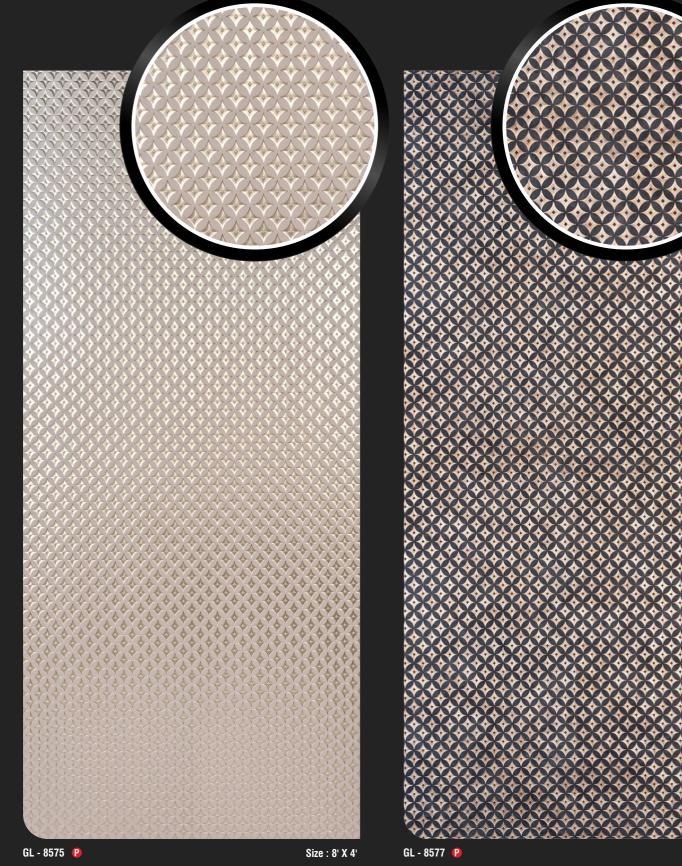

## EXCLUSIVE WALL PANELS Volume - 5



Laverand



## Presenting STYRO COLLECTION 2022-23

A sleek dexterity that splashes a dash of versatile form is all out there to create gracious forms of efficacy.















GL - 8567 \, 🕑

Size : 8' X 4'









GL - 8568 \, 🛽 🔒

Size : 8' X 4'

Size : 8' X 4'











GL - 8570 \, 🕑

Size : 8' X 4'











Size : 8' X 4'









0126 . U A 4













GL - 8562 P









GL - 8564 \, 🕑

Size : 8' X 4'

































































































GL - 8502 P

Size : 8' X 4'











GL - 8571 \, 🕑

Size : 8' X 4'

GL - 8579 \, 🕑























GL - 215 🛛 🛛 🛛











There can be colour variation in material from different batches, It is advised to use same batch material to avoid colour variations. Actual colour of the laminates sheet may vary from this brochure.

27





















Size : 8' X 4'













GL - 8531 \, 🕑

## Size : 8' X 4'











GL - 8552 \, 🛽

Size : 8' X 4'