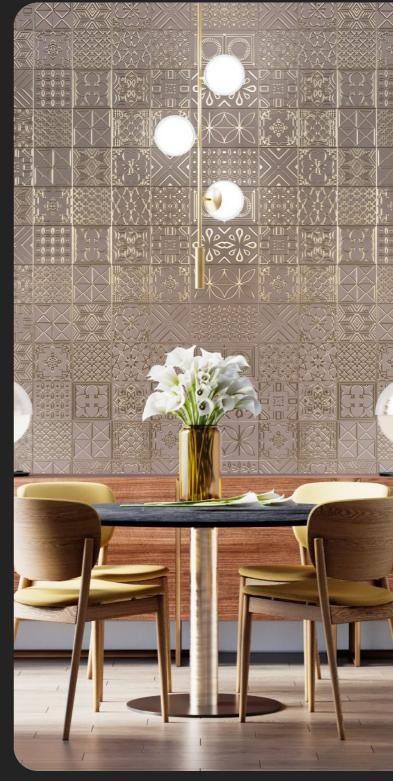

GL - 8502 P

Size : 8' X 4'

GL - 8571 \, 🕑

Size : 8' X 4'

GL - 8579 \, 🕑

GL - 215 🛛 🛛 🛛

There can be colour variation in material from different batches, It is advised to use same batch material to avoid colour variations. Actual colour of the laminates sheet may vary from this brochure.