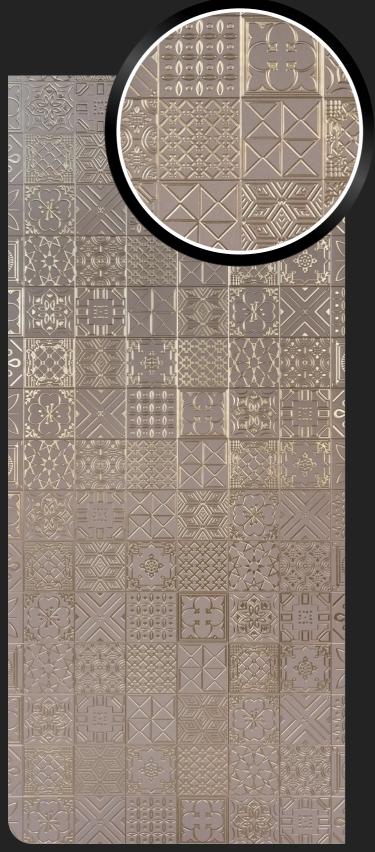

GL - 8502 P

Size : 8' X 4'

GL - 8571 \, 🕑

Size : 8' X 4'

GL - 8579 \, 🕑

GL - 215 🛛 🛛 🛛

There can be colour variation in material from different batches, It is advised to use same batch material to avoid colour variations. Actual colour of the laminates sheet may vary from this brochure.