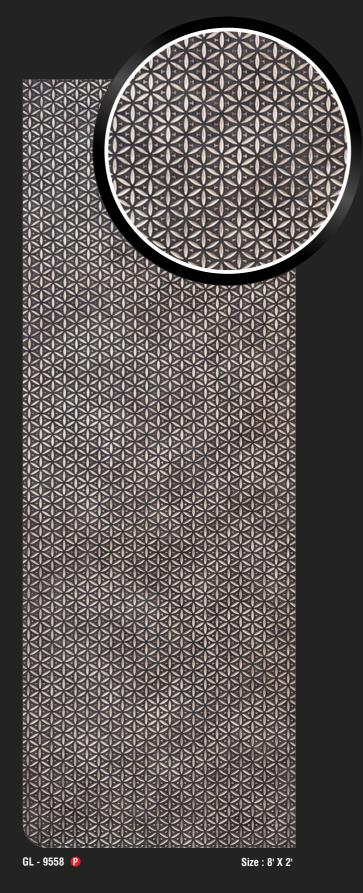

🛽 🔒

Size : 8' X 4'

Size : 8' X 4'











GL - 8570 \, 🕑

Size : 8' X 4'











Size : 8' X 4'









0126 . U A 4













GL - 8562 P









GL - 8564 \, 🕑

Size : 8' X 4'

































































































GL - 8502 P

Size : 8' X 4'











GL - 8571 \, 🕑

Size : 8' X 4'

GL - 8579 \, 🕑























GL - 215 🛛 🛛 🛛











There can be colour variation in material from different batches, It is advised to use same batch material to avoid colour variations. Actual colour of the laminates sheet may vary from this brochure.

27





















Size : 8' X 4'













GL - 8531 \, 🕑

## Size : 8' X 4'











GL - 8552 \, 🛽

Size : 8' X 4'