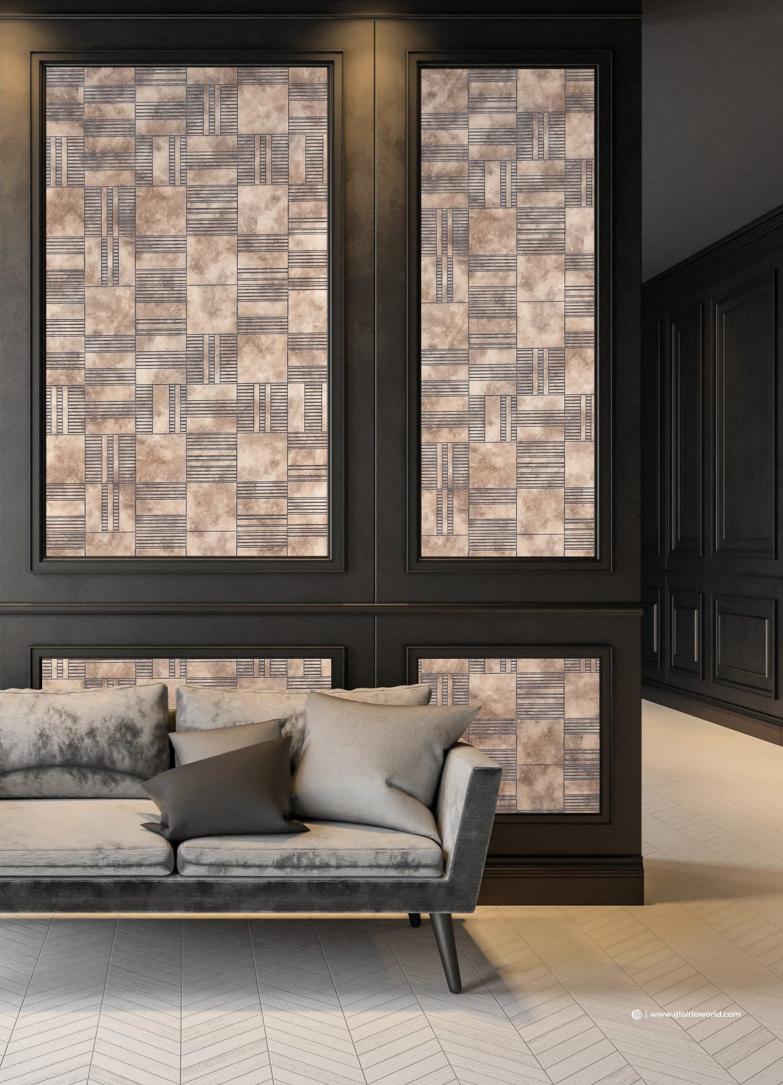

GL - 8502 P

Size : 8' X 4'

GL - 8571 \, 🕑

Size : 8' X 4'

GL - 8579 \, 🕑

GL - 215 🛛 🛛 🛛

There can be colour variation in material from different batches, It is advised to use same batch material to avoid colour variations. Actual colour of the laminates sheet may vary from this brochure.