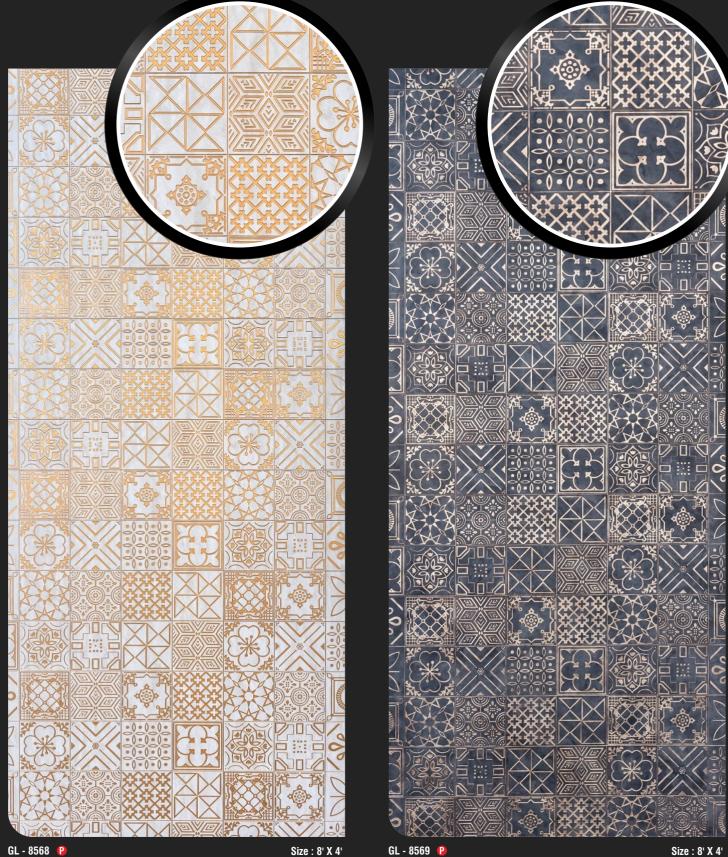

## Presenting STYRO COLLECTION 2022-23

A sleek dexterity that splashes a dash of versatile form is all out there to create gracious forms of efficacy.

GL - 8567 \, 🕑

Size : 8' X 4'

GL - 8568 \, 🛽 🔒

Size : 8' X 4'

Size : 8' X 4'

GL - 8570 \, 🕑

Size : 8' X 4'

Size : 8' X 4'

0126 . U A 4

GL - 8562 P

GL - 8564 \, 🕑

Size : 8' X 4'