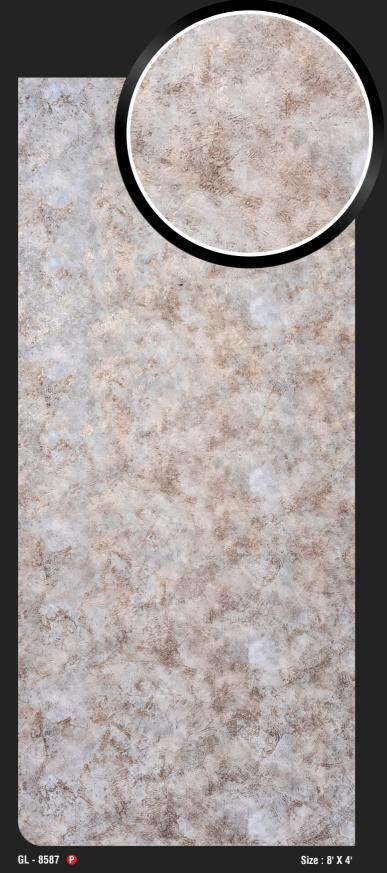

GL - 8502 P

Size : 8' X 4'

GL - 8571 \, 🕑

Size : 8' X 4'

GL - 8579 \, 🕑

GL - 215 🛛 🛛 🛛

There can be colour variation in material from different batches, It is advised to use same batch material to avoid colour variations. Actual colour of the laminates sheet may vary from this brochure.